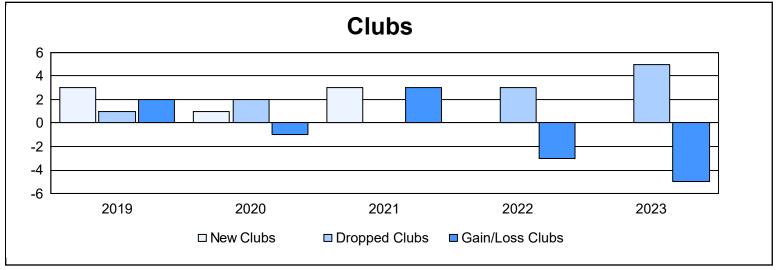

District 119 As of June 2023 Cumulative

| Year      | New<br>Clubs | Dropped<br>Clubs | Gain/<br>Loss<br>Clubs | New<br>Members | Charter<br>Members | Reinstate<br>Members | Transfer<br>Members | Total<br>Member<br>Added | Total<br>Members<br>Dropped | Gain/<br>Loss<br>Members |
|-----------|--------------|------------------|------------------------|----------------|--------------------|----------------------|---------------------|--------------------------|-----------------------------|--------------------------|
| 2018-2019 | 3            | 1                | 2                      | 66             | 73                 | 9                    | 1                   | 149                      | 131                         | 18                       |
| 2019-2020 | 1            | 2                | -1                     | 61             | 21                 | 3                    | 4                   | 89                       | 109                         | -20                      |
| 2020-2021 | 3            | 0                | 3                      | 88             | 63                 | 0                    | 17                  | 168                      | 106                         | 62                       |
| 2021-2022 | 0            | 3                | -3                     | 62             | 0                  | 2                    | 3                   | 67                       | 130                         | -63                      |
| 2022-2023 | 0            | 5                | -5                     | 57             | 8                  | 24                   | 2                   | 91                       | 146                         | -55                      |
| Average   | 1            | 2                | -1                     | 67             | 33                 | 8                    | 5                   | 113                      | 124                         | -12                      |